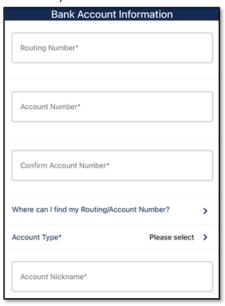

## **Important**

- You'll need the following information to complete the direct deposit setup process:
  - Routing number
  - Account number
  - Bank name
  - Bank address
- By completing the steps for establishing direct deposit, you're certifying the information provided is accurate. Further, the
  completion and submission of this information authorizes us to issue payments directly to the specified account unless otherwise
  notified. You understand and agree that we reserve the right to reverse any Automated Clearing House (ACH) deposit resulting in
  an error, in accordance with banking regulations.

To set up direct deposit in the benefits mobile app, complete the following steps:

- 1. Navigate to the Profile screen.
- 2. Tap "Manage Bank Accounts."

3. Tap "Add Bank Account."

4. Provide your bank account information and tap "Next."